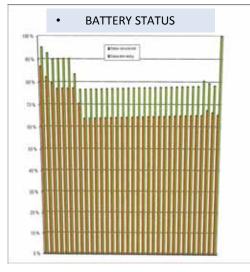

## Prosjekt 1696 – ZeroCat<sup>™</sup> battery package

- 30 minutes between each departure
- 20 min crossing,
- 10 min load/unload/charge
- Power when crossing 450 kW average
- Consumption 150 kWh per crossing
- Charging 9 minutes, at 1000 kW power

Quay side batteries:

Charged 50 min at 180 kW giving the 150 kWh