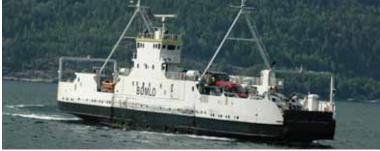

#### Sognefjorden served by battery ferry from 2015

Norwegian road authorites launced in 2011 a tender for an environmental friendly ferry for the crossing of the Sognefjord -as one of 3 ferries

However the two other vessels are conventional diesel driven ferries