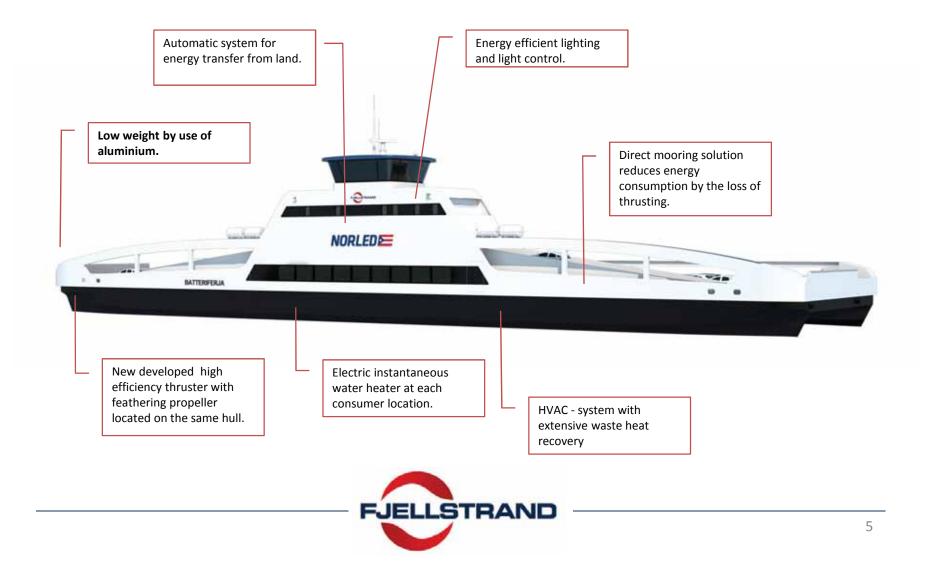

orway

#### **Product range:**

- Offshore Vessels
- Trimaran offshore / Wind crew vessels
- Battery ferry
- Offshore constructiosn in aluminium and steel













#### Transportation development





Anyone driving this one from 1970 ?



The best selling car in Norway today is fully electric

Would people accept this tour bus today?





Norwegian ferry in daily operation this one built 1972....average age of ferries in Norway, approx 24 years



#### Sognefjorden served by battery ferry from 2015

Norwegian road authorites launced in 2011 a tender for an environmental friendly ferry for the crossing of the Sognefjord -as one of 3 ferries



However the two other vessels are conventional diesel driven ferries



Sailing distance 5,7 km

### Fjellstrand solution - innovative factors



## Project 1696 – ZeroCat<sup>TM</sup> , NORLED

- 80m long , 21 m wide
- 120 cars
- 360 passengers
- 140 chairs
- 7 crew cabins
- 2 x Rolls-Royce Azimuth thrusters with full feathering CPP
- 2 x 450 kW electric motors
- 1MWh batteries in Siemens total delivery (10 tons, 10 m<sup>3</sup>)





## Prosjekt 1696 – ZeroCat<sup>™</sup> battery package

- 30 minutes between each departure
- 20 min crossing,
- 10 min load/unload/charge
- Power when crossing 450 kW average
- Consumption 150 kWh per crossing
- Charging 9 minutes, at 1000 kW power





Quay side batteries:

Charged 50 min at 180 kW giving the 150 kWh





### Prosjekt 1696 – ZeroCat<sup>™</sup>, NORLED





# Production plan FC-120, Fjellstrand-Norled





# 1696 , ZeroCat <sup>TM</sup> , NORLED