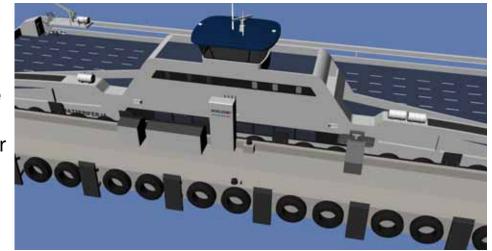

### Fjellstrand solution - innovative factors

## Project 1696 – ZeroCat<sup>TM</sup> , NORLED

- 80m long , 21 m wide
- 120 cars
- 360 passengers
- 140 chairs
- 7 crew cabins
- 2 x Rolls-Royce Azimuth thrusters with full feathering CPP
- 2 x 450 kW electric motors
- 1MWh batteries in Siemens total delivery (10 tons, 10 m<sup>3</sup>)