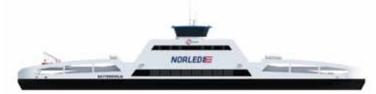

## Project 1696 – ZeroCat<sup>TM</sup> , NORLED

- 80m long , 21 m wide
- 120 cars
- 360 passengers
- 140 chairs
- 7 crew cabins
- 2 x Rolls-Royce Azimuth thrusters with full feathering CPP
- 2 x 450 kW electric motors
- 1MWh batteries in Siemens total delivery (10 tons, 10 m<sup>3</sup>)

### Prosjekt 1696 – ZeroCat<sup>™</sup>, NORLED

# 1696 , ZeroCat <sup>TM</sup> , NORLED