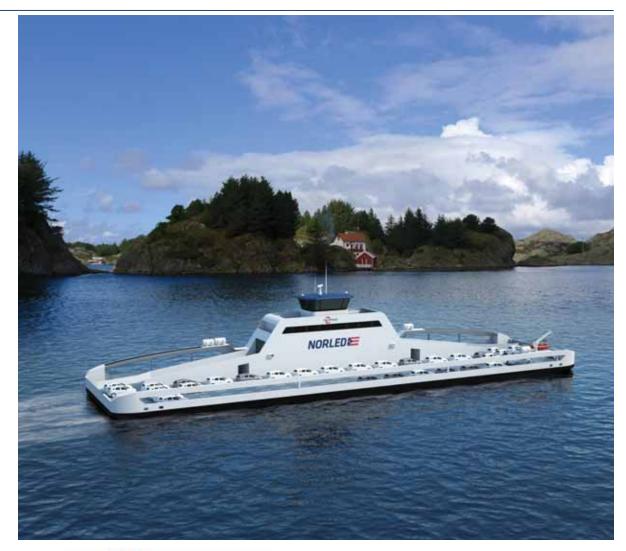

## Project 1696 – ZeroCat<sup>TM</sup> , NORLED

- 80m long , 21 m wide
- 120 cars
- 360 passengers
- 140 chairs
- 7 crew cabins
- 2 x Rolls-Royce Azimuth thrusters with full feathering CPP
- 2 x 450 kW electric motors
- 1MWh batteries in Siemens total delivery (10 tons, 10 m<sup>3</sup>)

### Prosjekt 1696 – ZeroCat<sup>™</sup>, NORLED

# 1696 , ZeroCat <sup>TM</sup> , NORLED