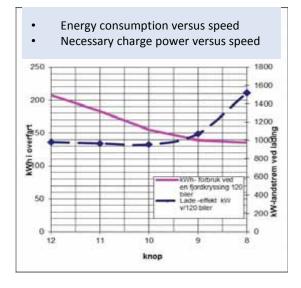

## Prosjekt 1696 – ZeroCat<sup>™</sup> battery package

- 30 minutes between each departure
- 20 min crossing,
- 10 min load/unload/charge
- Power when crossing 450 kW average
- Consumption 150 kWh per crossing
- Charging 9 minutes, at 1000 kW power

Quay side batteries:

Charged 50 min at 180 kW giving the 150 kWh