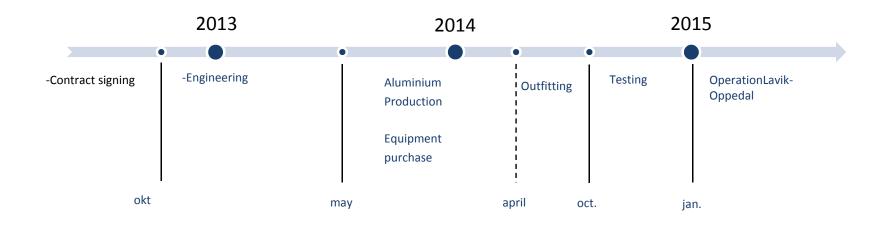

es



Sailing distance 5,7 km

### Fjellstrand solution - innovative factors



## Project 1696 – ZeroCat<sup>TM</sup> , NORLED

- 80m long , 21 m wide
- 120 cars
- 360 passengers
- 140 chairs
- 7 crew cabins
- 2 x Rolls-Royce Azimuth thrusters with full feathering CPP
- 2 x 450 kW electric motors
- 1MWh batteries in Siemens total delivery (10 tons, 10 m<sup>3</sup>)





## Prosjekt 1696 – ZeroCat<sup>™</sup> battery package

- 30 minutes between each departure
- 20 min crossing,
- 10 min load/unload/charge
- Power when crossing 450 kW average
- Consumption 150 kWh per crossing
- Charging 9 minutes, at 1000 kW power





Quay side batteries:

Charged 50 min at 180 kW giving the 150 kWh





### Prosjekt 1696 – ZeroCat<sup>™</sup>, NORLED





# Production plan FC-120, Fjellstrand-Norled





# 1696 , ZeroCat <sup>TM</sup> , NORLED