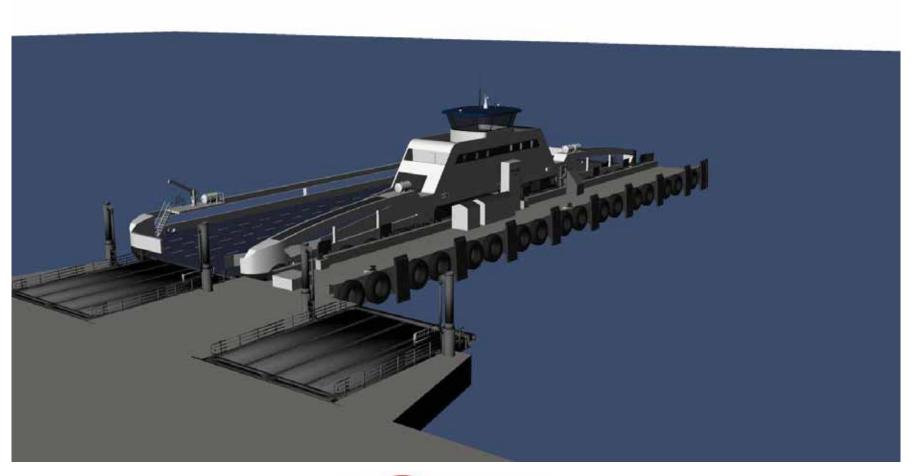

## Project 1696 – ZeroCat<sup>TM</sup> , NORLED

- 80m long , 21 m wide
- 120 cars
- 360 passengers
- 140 chairs
- 7 crew cabins
- 2 x Rolls-Royce Azimuth thrusters with full feathering CPP
- 2 x 450 kW electric motors
- 1MWh batteries in Siemens total delivery (10 tons, 10 m<sup>3</sup>)

### Prosjekt 1696 – ZeroCat<sup>™</sup>, NORLED