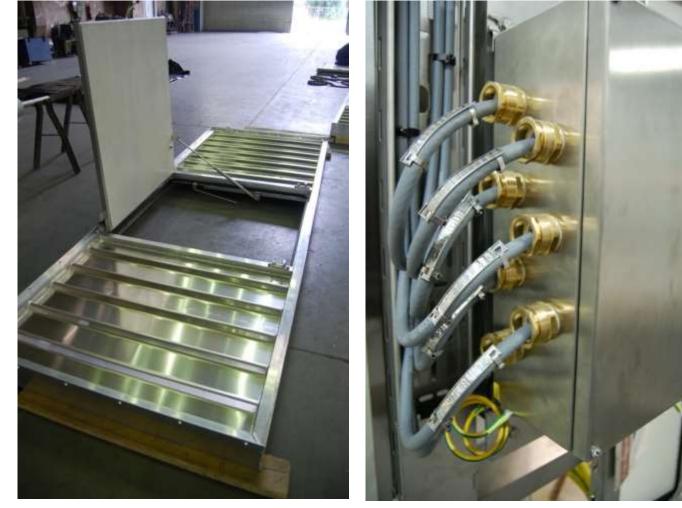

fshore windenergy rigging platforms





# Offshore platforms in high tensile steel





Structure Frame

Engineering and manufacturing of E-houses and accommodation units

#### **General Arrangement**

AND ADD IN FRE DETECTION INSTE 1 N 1 **Sandwich Panels Corrugated Plates** 



## Generator enclosure





## Offshore container





## Air intake





## Compressor enclosure





# Offshore ventilation system





## Open stairtower







# Stairhouses for Offshore platforms from basic engineering to final commissioning





## Stairs and walkways





#### **Offshore constructions**



0-00-2000



# Offshore ventilation ducts





# Offshore ventilation ducts





# Offshore ventilation ducts





# **ATEX** – Explosion proof wall





# Compressor enclosure's skirt and junction box





# Anti-icing module for ventilation system





# Inside of Anti-icing module





# Offshore zinced steel relings





# Alumnium gates and relings





## Offshore aluminium relings and gates





## Offshore davit steel foundation after blasting





## Steel ladder with Duplex elements





#### Offshore davit steel foundation after welding and machining





Offshore relings with stainless and (super) duplex elements





# Offshore reling detail after blasting





# Inlet transition upper for ventilation system





## Air intake





## Air intake





## Air intake





## Plant Rooms





# Mechanical Enclosure





# Compressor enclosure





### Worldwide service for construction and mounting



#### Grand Bahama Shipyard



# Steel block with Outfitting for Offshore Supply