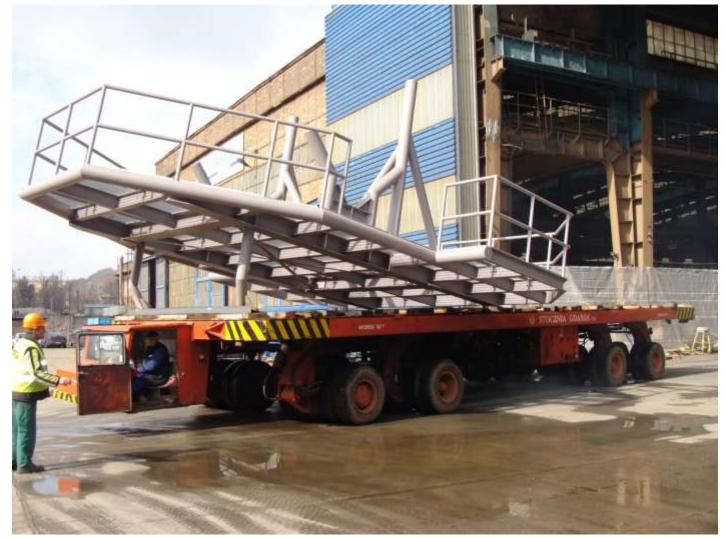

# **Production facilities**

#### 12 mtr one-side welding gantries for aluminium and steel