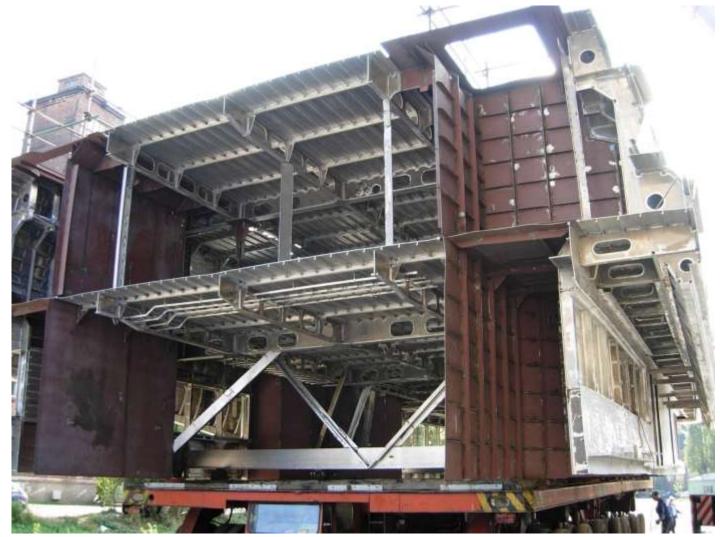

# Steel block with Outfitting for Offshore Supply Vessels (OSV)

# Steel and aluminium constructions