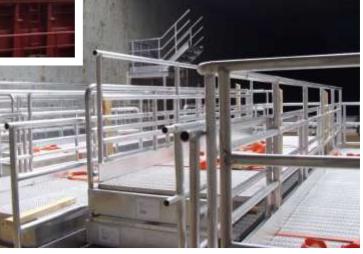

## Stairs and walkways

# Offshore zinced steel relings

# Alumnium gates and relings

## Offshore aluminium relings and gates