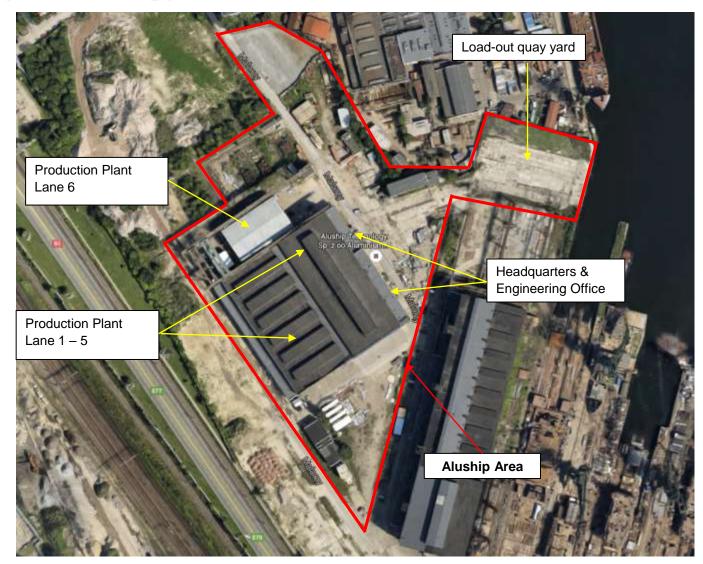

#### Aluship Technology has its own 4.5ha area in Gdansk harbour

# Production facilities in Gdansk harbour