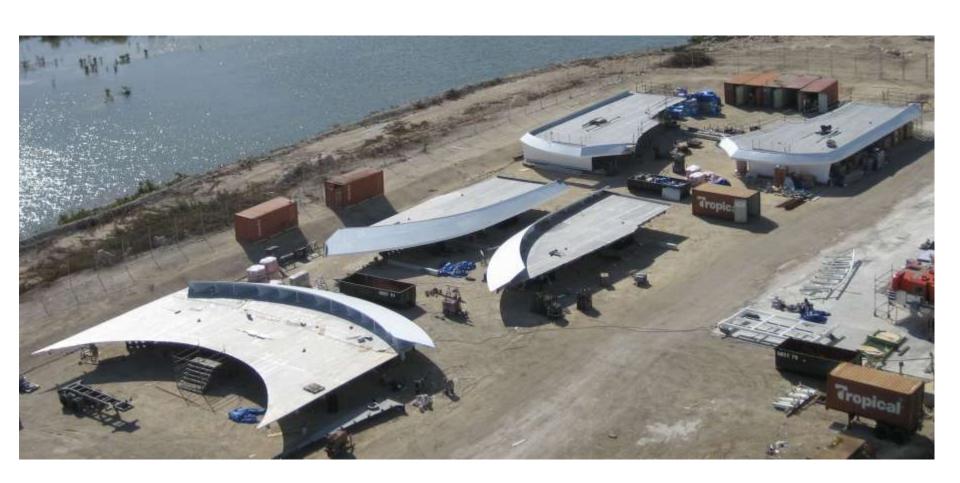

#### Coordination + outfitting engineering

Example arrangement of technical space





Example coordination of exhaust gas system with equipment parts



Example coordination of cable trays



#### Structural Calculation & FEM Analysis









































## 80m battery powered "Ampere I"





## 80m battery powered "Ampere I"





























































## Superstructures for Fishing Vessels



Superstructures for fishing vessels



#### Funnels & Masts









## 44m Motoryacht





#### "Anastasia" 85m steel hull with Al-superstructure





"Anastasia" 85m steel hull with Al-superstructure











#### Catamaran Hulls





## Change of forefront of superstructure of 80m motor yacht





## Conversion of RCCL passenger vessel







The superstructures for "Aida Vita" and sister ship



#### Superstructures





#### The scope of activities included

- complete revision and improvement of existing technical Aldesign projects,
- complete classification process,
- consulting our client for special equipment and devices for aluminium superstructures,
- developing specific trapezoid panel with extrusion tool,
- class construction workshop drawings,
- lofting, nesting, plasma cutting docs,
- plasma cutting and marking,
- complete mounting and welding of all sections,
- complete mounting of ready blocks on steel hull at our clients premises,
- complete drawings and construction of outfitting parts including windscreens, foundations for lifts and other equipment,

The superstructures for "Aida Vita" and sister ship