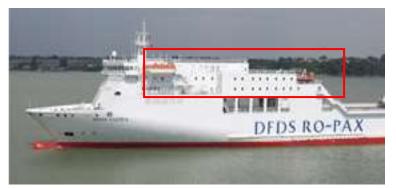

undations for lifts and other equipment,

The superstructures for "Aida Vita" and sister ship



#### Redesign of superstructure into aluminium

#### Aluship Technology delivered full service package consisting of:

- -complete conversion of steel construction into specific aluminium panel design achieving up to 64% of weight reduction,
- -FE-Al calculation,
- -complete classification process with ABS / RINA and approval of drawings,
- -consulting our client for special equipment and devices for aluminium superstructures,
- -CAD/CAM, lofting, nesting, plasma cutting documents,
- -plasma-cutting,
- -complete mounting/welding of all sections,
- -complete mounting/welding of pins for insulation, piping, cabling,
- -complete mounting of ready sections on steel hull at our client's premises









Aluship design = 64% weight saving!



#### 46m SAR aluminium hull







DGzRS rescue vessel "Hermann Marwede"



#### Navy Superstructures











Naval superstructures for TKMS Hellenic Shipyards



#### Worldwide service for construction and mounting



Grand Bahama Shipyard



#### Aluship Technology has its own 4.5ha area in Gdansk harbour





#### Production facilities in Gdansk harbour





#### **Production facilities**





12 mtr one-side welding gantries for aluminium and steel



#### Our team is permanently trained acc. HSE rules.





#### Certificates



Lloyd's Register ISO 9001

ISO 45001 ISO 14001



Certified by all major IACS.



EN 1090-1,2,3 ISO 3834-2





and others...





#### Thank you

Thank you for the time,

We sincerely hope this presentation has h