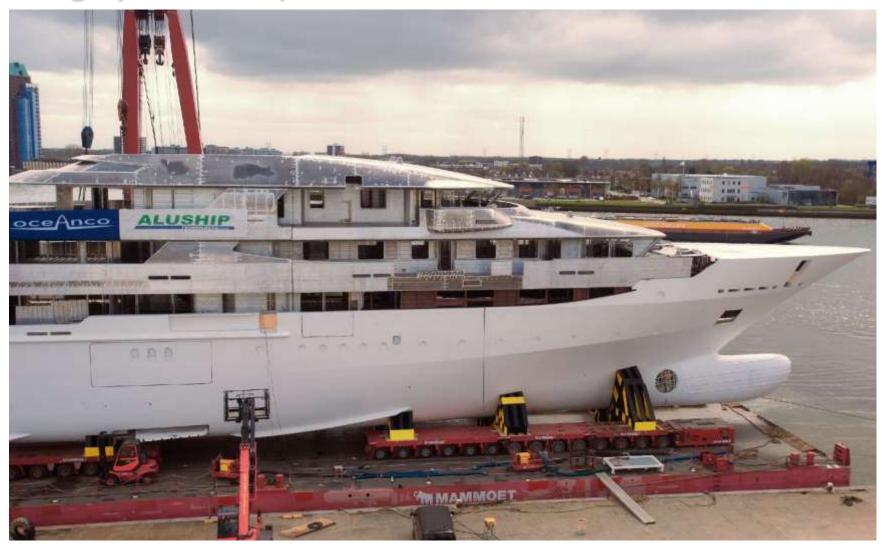

# ENGINEERING + CONSTRUCTION FOR MEGAYACHT INDUSTRY + INDIVIDUAL CLIENTS NEW BUILD + REPAIR + CONVERSION









#### Engineering office with 42 workstations





## Structural design + engineering





#### Coordination + outfitting engineering

Example coordination of superstructure piping systems





#### Coordination + outfitting engineering

Example arrangement of technical space





Example coordination of exhaust gas system with equipment parts



Example coordination of cable trays



#### Structural Calculation & FEM Analysis









































## 80m battery powered "Ampere I"





## 80m battery powered "Ampere I"





























































## Superstructures for Fishing Vessels



Superstructures for fishing vessels



#### Funnels & Masts









## 44m Motoryacht





#### "Anastasia" 85m steel hull with Al-superstructure





"Anastasia" 85m steel hull with Al-superstructure











#### Catamaran Hulls





## Change of forefront of superstructure of 80m motor yacht





## Conversion of RCCL passenger vessel







The superstructures for "Aida Vita" and sister ship



#### Superstructures





#### The scope of activities included

- complete revision and improvement of existing technical Aldesign projects,
- complete classification process,
- consulting our client for special equipment and devices for aluminium superstructures,
- developing specific trapezoid panel with extrusion tool,
- class cons