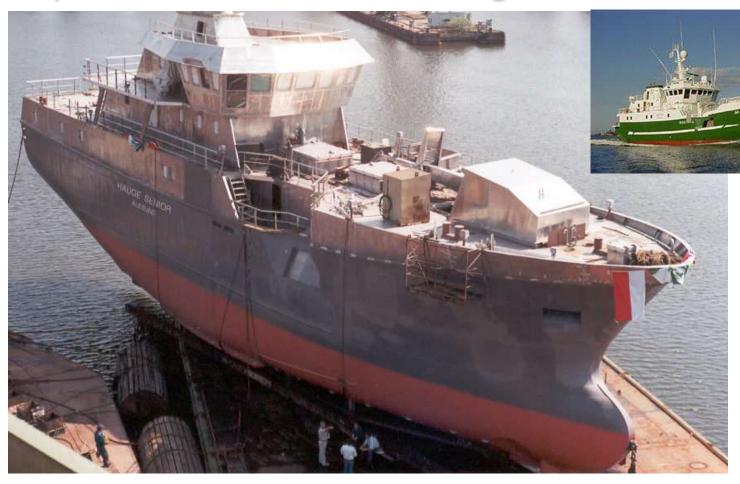

# ENGINEERING + CONSTRUCTION FOR MEGAYACHT INDUSTRY + INDIVIDUAL CLIENTS NEW BUILD + REPAIR + CONVERSION









#### Engineering office with 42 workstations





## Structural design + engineering





#### Coordination + outfitting engineering

Example coordination of superstructure piping systems





#### Coordination + outfitting engineering

Example arrangement of technical space





Example coordination of exhaust gas system with equipment parts



Example coordination of cable trays



#### Structural Calculation & FEM Analysis









































## 80m battery powered "Ampere I"





## 80m battery powered "Ampere I"





























































## Superstructures for Fishing Vessels



Superstructures for fishing vessels



#### Funnels & Masts









## 44m Motoryacht





#### "Anastasia" 85m steel hull with Al-superstructure





"Anastasia" 85m steel hull with Al-superstructure











#### Catamaran Hulls





## Change of forefront of superstructure of 80m motor yacht





## Conversion of RCCL passenger vessel







The superstructures for "Aida Vita" and sister ship



#### Superstructures





#### The scope of activities included

- complete revision and improvement of existing technical Aldesign projects,
- complete classification process,
- consulting our client for special equipment and devices for aluminium superstructures,
- developing specific trapezoid panel with extrusion tool,
- class construction workshop drawings,
- lofting, nesting, plasma c