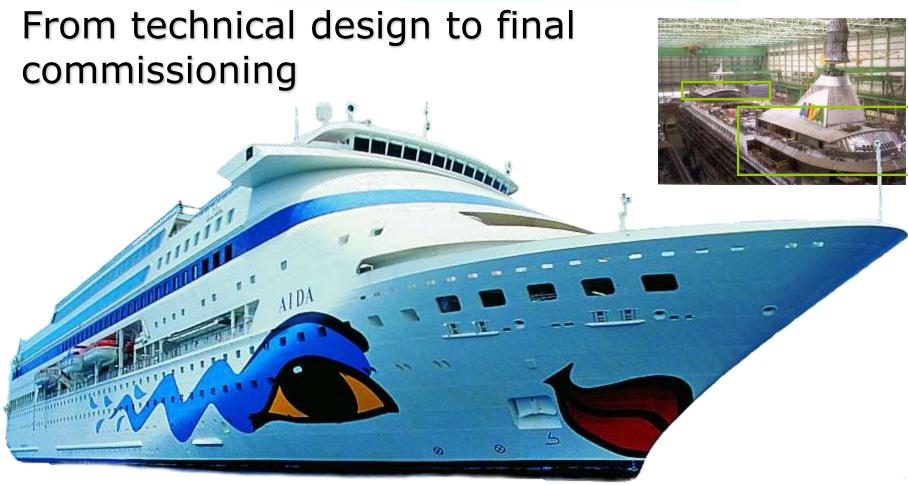

## Conversion of RCCL passenger vessel

The superstructures for "Aida Vita" and sister ship

The superstructures for "Aida Vita" and sister ship