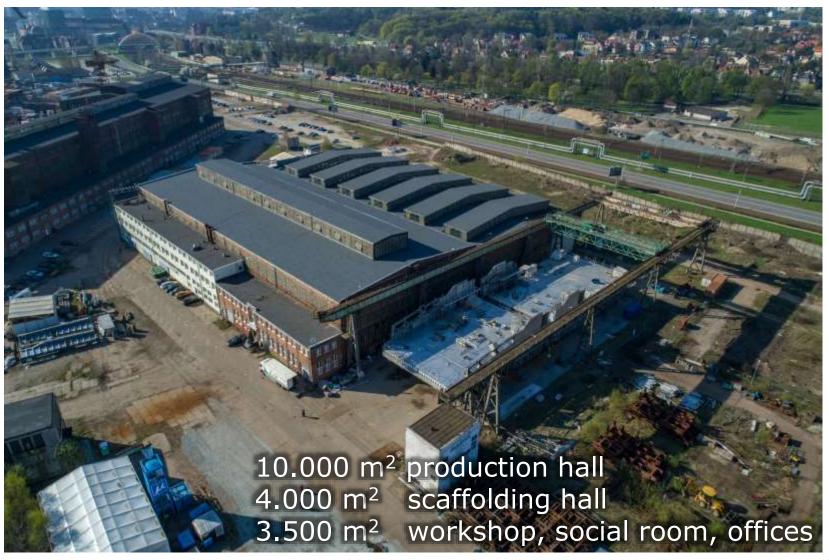

#### Production facilities in Gdansk harbour

#### **Production facilities**

12 mtr one-side welding gantries for aluminium and steel