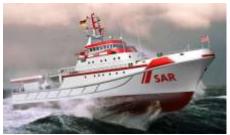

and sister ship



#### Redesign of superstructure into aluminium

#### Aluship Technology delivered full service package consisting of:

- -complete conversion of steel construction into specific aluminium panel design achieving up to 64% of weight reduction,
- -FE-Al calculation,
- -complete classification process with ABS / RINA and approval of drawings,
- -consulting our client for special equipment and devices for aluminium superstructures,
- -CAD/CAM, lofting, nesting, plasma cutting documents,
- -plasma-cutting,
- -complete mounting/welding of all sections,
- -complete mounting/welding of pins for insulation, piping, cabling,
- -complete mounting of ready sections on steel hull at our client's premises









Aluship design = 64% weight saving!



#### 46m SAR aluminium hull







DGzRS rescue vessel "Hermann Marwede"



#### Navy Superstructures











Naval superstructures for TKMS Hellenic Shipyards



#### Worldwide service for construction and mounting



Grand Bahama Shipyard



#### Aluship Technology has its own 4.5ha area in Gdansk harbour





#### Production facilities in Gdansk harbour





#### **Production facilities**





12 mtr one-side welding gantries for aluminium and steel



#### Our team is permanently trained acc. HSE rules.





#### Certificates



Lloyd's Register ISO 9001

ISO 45001 ISO 14001



Certified by all major IACS.



EN 1090-1,2,3 ISO 3834-2





and others...





#### Thank you

Thank you for the time,

We sincerely hope this presentation has helped to find out who we are and what we can do for you.

Please do not hesita