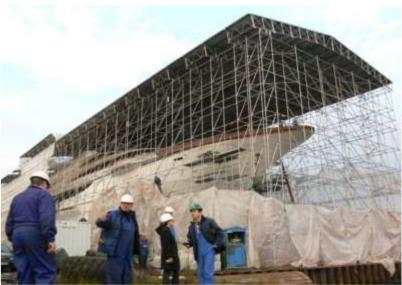

#### Redesign of superstructure into aluminium

#### Aluship Technology delivered full service package consisting of:

- -complete conversion of steel construction into specific aluminium panel design achieving up to 64% of weight reduction,
- -FE-Al calculation,
- -complete classification process with ABS / RINA and approval of drawings,
- -consulting our client for special equipment and devices for aluminium superstructures,
- -CAD/CAM, lofting, nesting, plasma cutting documents,
- -plasma-cutting,
- -complete mounting/welding of all sections,
- -complete mounting/welding of pins for insulation, piping, cabling,
- -complete mounting of ready sections on steel hull at our client's premises

Aluship design = 64% weight saving!