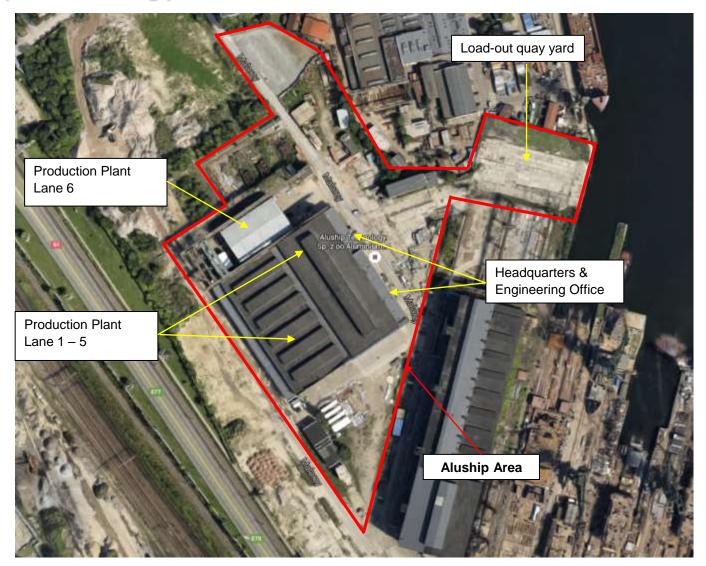

#### Aluship Technology has its own 4.5ha area in Gdansk harbour

#### Production facilities in Gdansk harbour