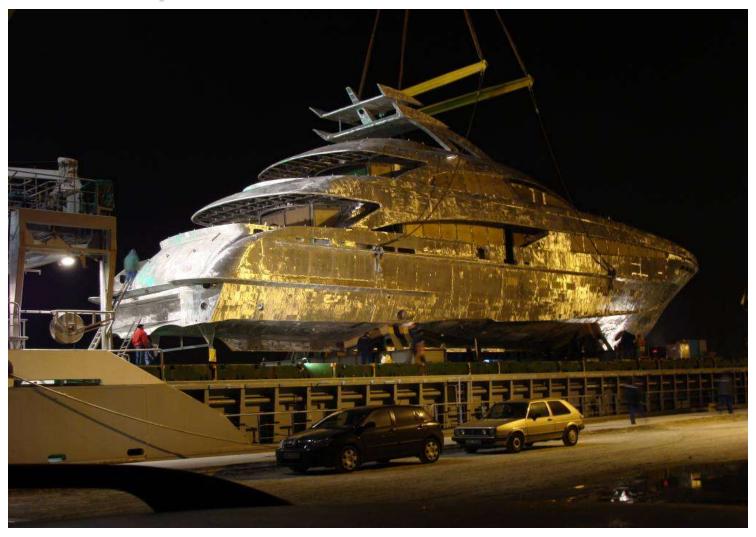

RY + INDIVIDUAL CLIENTS NEW BUILD + REPAIR + CONVERSION









#### Engineering office with 42 workstations





## Structural design + engineering





#### Coordination + outfitting engineering

Example coordination of superstructure piping systems





#### Coordination + outfitting engineering

Example arrangement of technical space





Example coordination of exhaust gas system with equipment parts



Example coordination of cable trays



#### Structural Calculation & FEM Analysis









































## 80m battery powered "Ampere I"





## 80m battery powered "Ampere I"





























































## Superstructures for Fishing Vessels



Superstructures for fishing vessels



#### Funnels & Masts









## 44m Motoryacht





#### "Anastasia" 85m steel hull with Al-superstructure





"Anastasia" 85m steel hull with Al-superstructure











#### Catamaran Hulls





## Change of forefront of superstructure of 80m motor yacht





## Conversion of RCCL passenger vessel







The superstructures for "Aida Vita" and sister ship



#### Superstructures





#### The scope of activities included

- complete revision and improvement of existing technical Aldesign projects,
- complete classification process,
- consulting our client for special equipment and devices for aluminium superstructures,
- developing specific trapezoid panel with extrusion tool,
- class construction workshop drawings,
- lofting, nesting, plasma cutting docs,
- plasma cutting and marking,
- complete mounting and welding of all sections