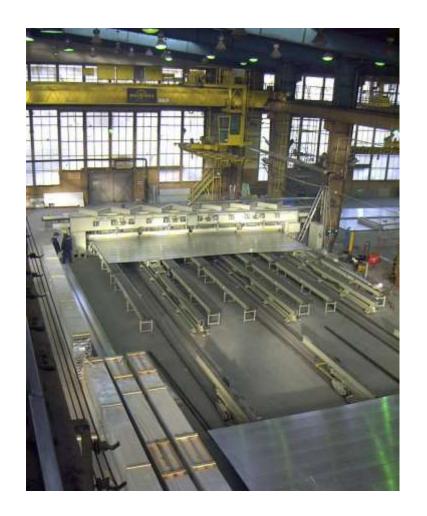

#### Production facilities in Gdansk harbour

#### **Production facilities**

12 mtr one-side welding gantries for aluminium and steel