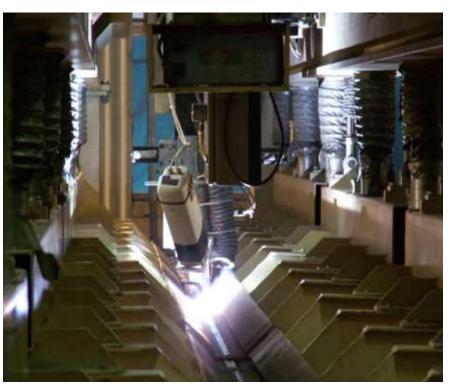

#### Production facilities in Gdansk harbour

#### **Production facilities**

12 mtr one-side welding gantries for aluminium and steel