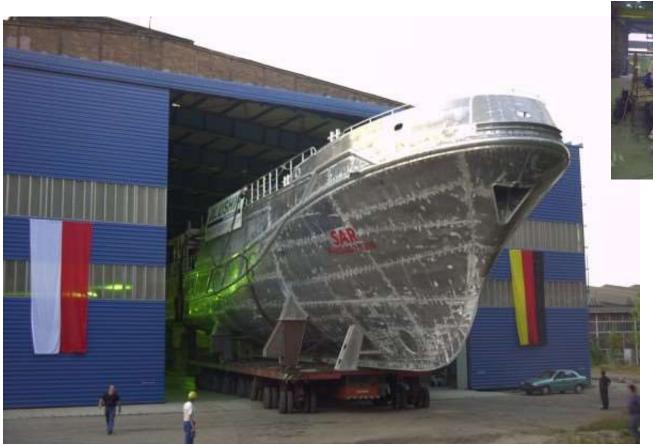

ta" and sister ship



#### Redesign of superstructure into aluminium

#### Aluship Technology delivered full service package consisting of:

- -complete conversion of steel construction into specific aluminium panel design achieving up to 64% of weight reduction,
- -FE-Al calculation,
- -complete classification process with ABS / RINA and approval of drawings,
- -consulting our client for special equipment and devices for aluminium superstructures,
- -CAD/CAM, lofting, nesting, plasma cutting documents,
- -plasma-cutting,
- -complete mounting/welding of all sections,
- -complete mounting/welding of pins for insulation, piping, cabling,
- -complete mounting of ready sections on steel hull at our client's premises









Aluship design = 64% weight saving!



#### 46m SAR aluminium hull







DGzRS rescue vessel "Hermann Marwede"



#### Navy Superstructures











Naval superstructures for TKMS Hellenic Shipyards



#### Worldwide service for construction and mounting



Grand Bahama Shipyard



#### Aluship Technology has its own 4.5ha area in Gdansk harbour





#### Production facilities in Gdansk harbour





#### **Production facilities**





12 mtr one-side welding gantries for aluminium and steel



#### Our team is permanently trained acc. HSE rules.





#### Certificates



Lloyd's Register ISO 9001

ISO 45001 ISO 14001



Certified by all major IACS.



EN 1090-1,2,3 ISO 3834-2





and others...





#### Thank you

Thank you for the time,

We sincerely hope this presentation has helped to find out who we are and what we can do for you.

Please do not he