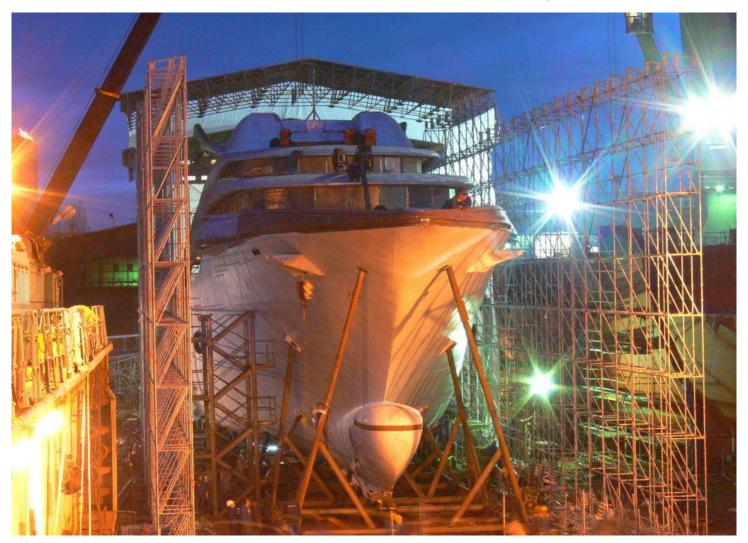

#### Engineering office with 42 workstations





## Structural design + engineering





#### Coordination + outfitting engineering

Example coordination of superstructure piping systems





#### Coordination + outfitting engineering

Example arrangement of technical space





Example coordination of exhaust gas system with equipment parts



Example coordination of cable trays



#### Structural Calculation & FEM Analysis









































## 80m battery powered "Ampere I"





## 80m battery powered "Ampere I"





























































## Superstructures for Fishing Vessels



Superstructures for fishing vessels



#### Funnels & Masts









## 44m Motoryacht





#### "Anastasia" 85m steel hull with Al-superstructure





"Anastasia" 85m steel hull with Al-superstructure











#### Catamaran Hulls





## Change of forefront of superstructure of 80m motor yacht





## Conversion of RCCL passenger vessel







The superstructures for "Aida Vita" and sister ship



#### Superstructures





#### The scope of activities included

- complete revision and improvement of existing technical Aldesign projects,
- complete classification process,
- consulting our client for special equipment and devices for aluminium superstructures,
- developing specific trapezoid panel with extrusion tool,
- class construction workshop drawings,
- lofting, nesting, plasma cutting docs,
- plasma cutting and marking,
- complete mounting and welding of all sections,
- complete mounting of ready blocks on steel hull at our c