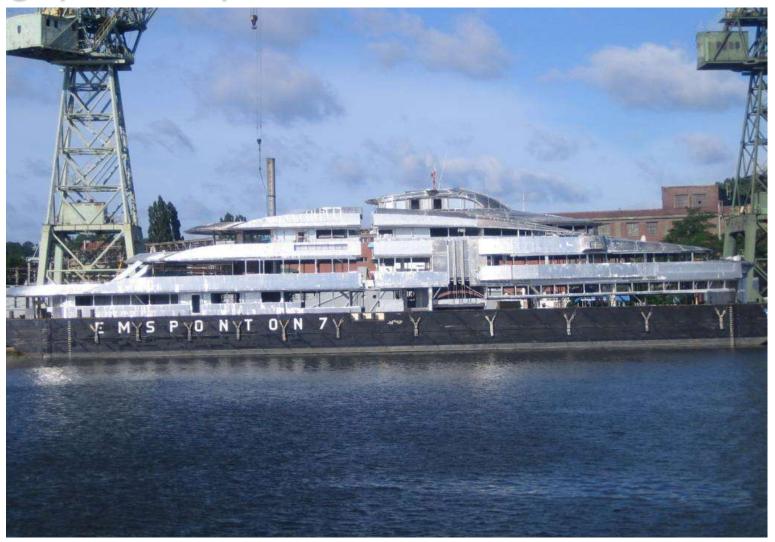

# ENGINEERING + CONSTRUCTION FOR MEGAYACHT INDUSTRY + INDIVIDUAL CLIENTS NEW BUILD + REPAIR + CONVERSION









#### Engineering office with 42 workstations





## Structural design + engineering





#### Coordination + outfitting engineering

Example coordination of superstructure piping systems





#### Coordination + outfitting engineering

Example arrangement of technical space





Example coordination of exhaust gas system with equipment parts



Example coordination of cable trays



#### Structural Calculation & FEM Analysis









































## 80m battery powered "Ampere I"





## 80m battery powered "Ampere I"





























































## Superstructures for Fishing Vessels



Superstructures for fishing vessels



#### Funnels & Masts









## 44m Motoryacht





#### "Anastasia" 85m steel hull with Al-superstructure





"Anastasia" 85m steel hull with Al-superstructure











#### Catamaran Hulls





## Change of forefront of superstructure of 80m motor yacht





## Conversion of RCCL passenger vessel







The superstructures for "Aida Vita" and sister ship



#### Superstructures





#### The scope of activities included

- complete revision and improvement of existing technical Aldesign projects,
- complete classification process,
- consulting our client for special equipment and devices for aluminium superstructures,
- developing specific trapezoid panel with extrusion tool,
- class construction