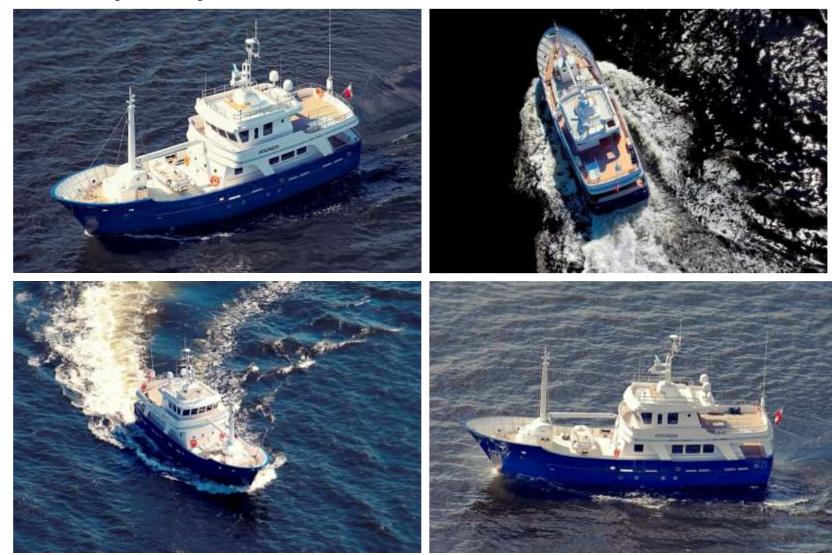

# ENGINEERING + CONSTRUCTION FOR MEGAYACHT INDUSTRY + INDIVIDUAL CLIENTS NEW BUILD + REPAIR + CONVERSION









#### Engineering office with 42 workstations





## Structural design + engineering





#### Coordination + outfitting engineering

Example coordination of superstructure piping systems





#### Coordination + outfitting engineering

Example arrangement of technical space





Example coordination of exhaust gas system with equipment parts



Example coordination of cable trays



#### Structural Calculation & FEM Analysis









































## 80m battery powered "Ampere I"





## 80m battery powered "Ampere I"





























































## Superstructures for Fishing Vessels



Superstructures for fishing vessels



#### Funnels & Masts









## 44m Motoryacht





#### "Anastasia" 85m steel hull with Al-superstructure





"Anastasia" 85m steel hull with Al-superstructure











#### Catamaran Hulls





## Change of forefront of superstructure of 80m motor yacht





## Conversion of RCCL passenger vessel







The superstructures for "Aida Vita" and sister ship



#### Superstructures





#### The scope of activities included

- complete revision and improvement of existing technical Aldesign projects,
- complete classification process,
- consulting o