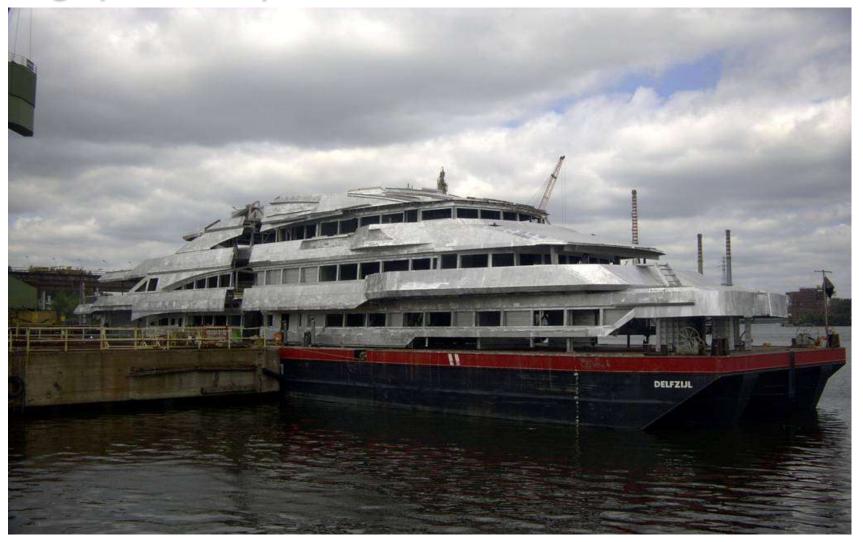

## Conversion of RCCL passenger vessel

The superstructures for "Aida Vita" and sister ship

The superstructures for "Aida Vita" and sister ship