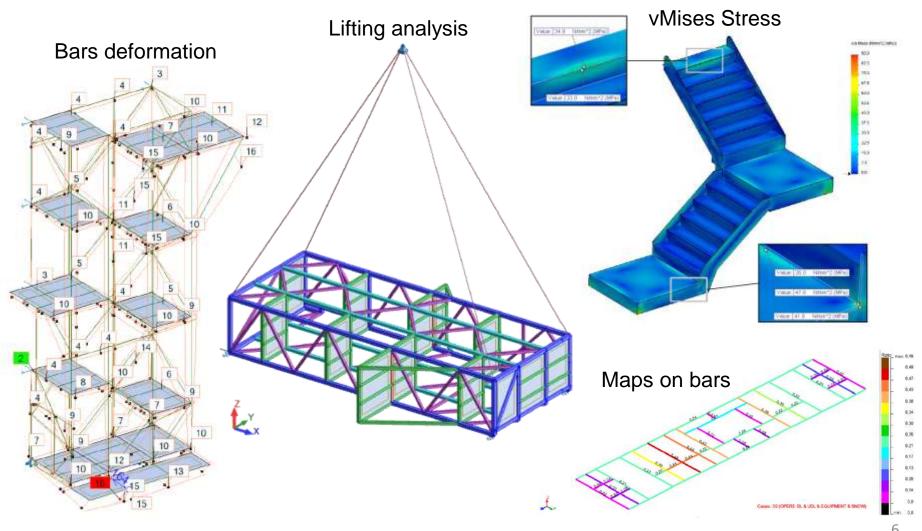

# ENGINEERING + CONSTRUCTION FOR MEGAYACHT INDUSTRY + INDIVIDUAL CLIENTS NEW BUILD + REPAIR + CONVERSION









#### Engineering office with 42 workstations





## Structural design + engineering





#### Coordination + outfitting engineering

Example coordination of superstructure piping systems





#### Coordination + outfitting engineering

Example arrangement of technical space





Example coordination of exhaust gas system with equipment parts



Example coordination of cable trays



#### Structural Calculation & FEM Analysis









































## 80m battery powered "Ampere I"





## 80m battery powered "Ampere I"





























































## Superstructures for Fishing Vessels



Superstructures for fishing vessels



#### Funnels & Masts









## 44m Motoryacht





#### "Anastasia" 85m steel hull with Al-superstructure





"Anastasia" 85m steel hull with Al-superstructure











#### Catamaran Hulls





## Change of forefront of superstructure of 80m motor yacht





## Conversion of RCCL passenger vessel







The superstructures for "Aida Vita" and sister ship



#### Superstructures





#### The scope of activities included

- complete revision and improvement of existing technical Aldesign projects,
- complete classification process,
-