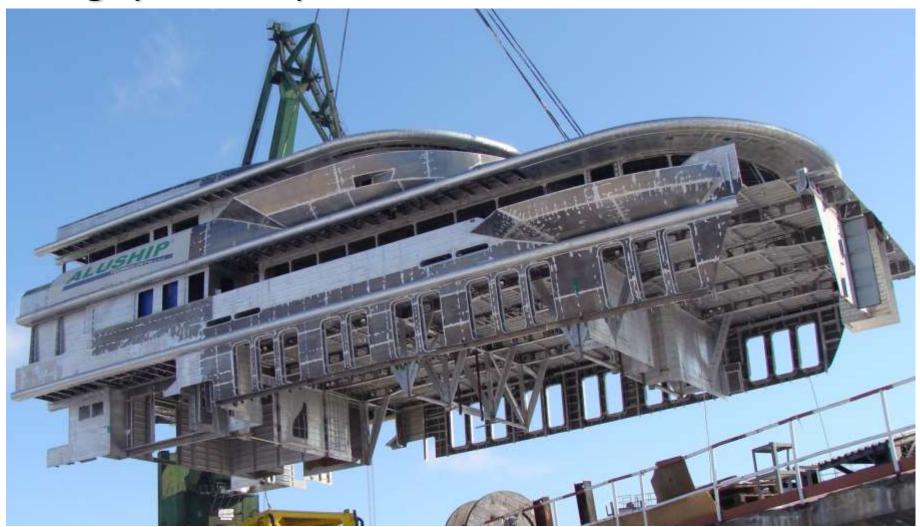

#### Redesign of superstructure into aluminium

#### Aluship Technology delivered full service package consisting of:

- -complete conversion of steel construction into specific aluminium panel design achieving up to 64% of weight reduction,
- -FE-Al calculation,
- -complete classification process with ABS / RINA and approval of drawings,
- -consulting our client for special equipment and devices for aluminium superstructures,
- -CAD/CAM, lofting, nesting, plasma cutting documents,
- -plasma-cutting,
- -complete mounting/welding of all sections,
- -complete mounting/welding of pins for insulation, piping, cabling,
- -complete mounting of ready sections on steel hull at our client's premises

Aluship design = 64% weight saving!